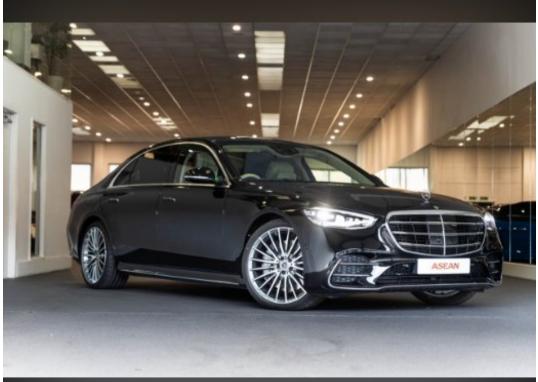

## 2021(21) Mercedes-Benz S Class S 500 4MATIC L AMG ...

£84,950

**Engine:** Petrol

Hybrid

Body: Saloon
Gearbox: Automatic
Capacity: 2999cc
Colour: Black
Mileage: 23,000
CO<sup>2</sup>: 202g/km
MPG: 31.7mpg

**Top Speed:** 155mph

**BHP:** 429bhp

**Insurance** 

**Grp:** 50E

**Asean Corporation** 

267 Water Road Park Royal Wembley London, HA0 1HX Obsidian Black Metallic Silk Beige Leather Premium PLUS Package: Panoramic sliding sunroof Climatised front seats MBUX augmented reality head-up display Active Multicontour Seat package Burmester® 3D surround sound system • Remote Parking package Front ENERGIZING package AIR BALANCE package Warmth Comfort package 3D driver display URBAN GUARD vehicle protection Plus MBUX Interior Assistant Executive Equipment Line: MBUX rear tablet Electrically-adjustable rear seats includingmemory function Adaptive rear compartment lighting THERMOTRONIC automatic climate control in the rear Wireless charging system for mobile devices in the rear Climatized rear seats Designer belt buckles in front and rear Belt feeders in the rear MBUX Interior Assist in the rear Beltbag HDD Navigation Power Boot Apple Carplay 21" Alloys This car is VAT Qualifying, if you are purchasing via a VAT Registered company or exporting it outside of the European Union you maybe eligible to...